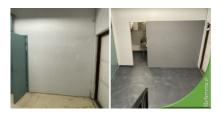

## **Description**

At the site, the old epoxy floor was sanded to expose the surface. Wall-floor junctions were sealed with ElaProof Indoor and ElaProof Base Fabric. The interior side of the exterior wall's base was treated with ElaProof+SAND Wall Coating. Following these steps, the floor was coated twice with ElaProof+SAND Floor Coating (sands: medium-coarse and fine). To achieve a dynamic final finish, the customer opted for ElaProof Art&Deco ColourChips. Easy maintenance is ensured by the application of ELACOAT TopCoat.

# **Project information**

Client: Väripirtti Ltd

**Project:** Floor, plinth, and effect wall **Address:** Kelatie 17, 01450 Vantaa

Material: Epoxy floor, concrete plinth, painted chipboard wall

Time and city: 02/2023 | Vantaa | Finland