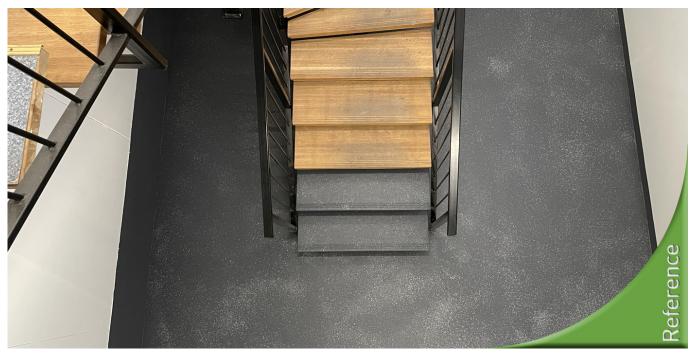

## **Description**

At the site, the old epoxy floor was sanded to expose the surface. Wall-floor junctions were sealed with ElaProof Indoor and ElaProof Base Fabric. The interior side of the exterior wall's base was treated with ElaProof+SAND Wall Coating. Following these steps, the floor was coated twice with ElaProof+SAND Floor Coating (sands: medium-coarse and fine). To achieve a dynamic final finish, the customer opted for ElaProof Art&Deco ColourChips. Easy maintenance is ensured by the application of ELACOAT TopCoat.

# **Project information**

Client: Väripirtti Ltd

**Project:** Floor, plinth, and effect wall **Address:** Kelatie 17, 01450 Vantaa

Material: Epoxy floor, concrete plinth, painted chipboard wall

Time and city: 02/2023 | Vantaa | Finland