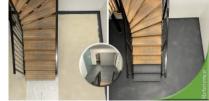

## **Description**

At the site, the old epoxy floor was sanded to expose the surface. Wall-floor junctions were sealed with ElaProof Indoor and ElaProof Base Fabric. The interior side of the exterior wall's base was treated with ElaProof+SAND Wall Coating. Following these steps, the floor was coated twice with ElaProof+SAND Floor Coating (sands: medium-coarse and fine). To achieve a dynamic final finish, the customer opted for ElaProof Art&Deco ColourChips. Easy maintenance is ensured by the application of ELACOAT TopCoat.