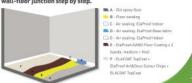

## **Description**

At the site, the old epoxy floor was sanded to expose the surface. Wall-floor junctions were sealed with ElaProof Indoor and ElaProof Base Fabric. The interior side of the exterior wall's base was treated with ElaProof+SAND Wall Coating. Following these steps, the floor was coated twice with ElaProof+SAND Floor Coating (sands: medium-coarse and fine). To achieve a dynamic final finish, the customer opted for ElaProof Art&Deco ColourChips. Easy maintenance is ensured by the application of ELACOAT TopCoat.

### **Products used in the project**

- ElaProof Indoor
- ElaProof Base Fabric
- ElaProof+SAND Floor Covering
- ElaProof Art&Deco Colour Chips
- ELACOAT TOPCOAT
- ElaProof+SAND Plinth Protection