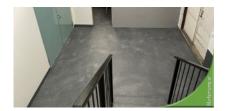

## **Description**

At the site, the old epoxy floor was sanded to expose the surface. Wall-floor junctions were sealed with ElaProof Indoor and ElaProof Base Fabric. The interior side of the exterior wall's base was treated with ElaProof+SAND Wall Coating. Following these steps, the floor was coated twice with ElaProof+SAND Floor Coating (sands: medium-coarse and fine). To achieve a dynamic final finish, the customer opted for ElaProof Art&Deco ColourChips. Easy maintenance is ensured by the application of ELACOAT TopCoat.