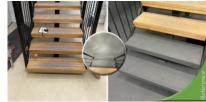

## **Description**

At the site, the old epoxy floor was sanded to expose the surface. Wall-floor junctions were sealed with ElaProof Indoor and ElaProof Base Fabric. The interior side of the exterior wall's base was treated with ElaProof+SAND Wall Coating. Following these steps, the floor was coated twice with ElaProof+SAND Floor Coating (sands: medium-coarse and fine). To achieve a dynamic final finish, the customer opted for ElaProof Art&Deco ColourChips. Easy maintenance is ensured by the application of ELACOAT TopCoat.

# **Project information**

Client: Väripirtti Ltd

**Project:** Floor, plinth, and effect wall **Address:** Kelatie 17, 01450 Vantaa

Material: Epoxy floor, concrete plinth, painted chipboard wall

Time and city: 02/2023 | Vantaa | Finland