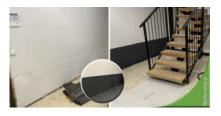

## **Description**

At the site, the old epoxy floor was sanded to expose the surface. Wall-floor junctions were sealed with ElaProof Indoor and ElaProof Base Fabric. The interior side of the exterior wall's base was treated with ElaProof+SAND Wall Coating. Following these steps, the floor was coated twice with ElaProof+SAND Floor Coating (sands: medium-coarse and fine). To achieve a dynamic final finish, the customer opted for ElaProof Art&Deco ColourChips. Easy maintenance is ensured by the application of ELACOAT TopCoat.